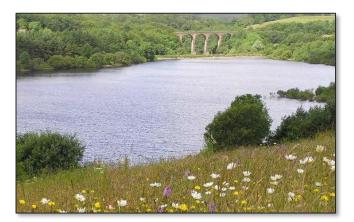

## Including Rivington Pike area

Visit this relatively unknown but beautiful part of Lancashire. Our journey takes us via the scenic country surrounding Rivington Pike, the reservoirs and Winter Hill. There will be a coffee/tea stop at Rivington Barn.